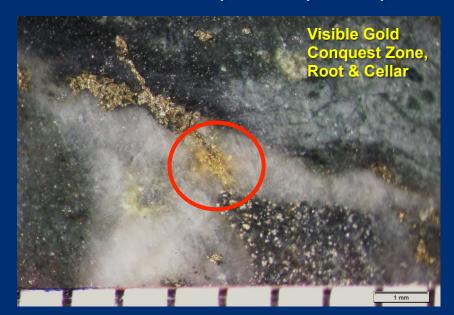

## EPITHERMAL GOLD/COPPER PORPHYRY

Supported by hundreds of gold anomalous surface samples, modelling of the data has defined a very large epithermal gold-silver system in the Conquest Zone in Root & Cellar.