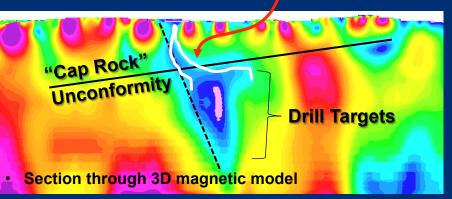

### A Unique Opportunity...

Top of IP anomaly

#### **ROOT & CELLAR PROPERTY**

- Conquest North and South IP targets combine for a strikelength of 3 kilometers.
- IP anomalies generally correlate well with distinct magnetic low
- Locally pooling of mineralization at sub-horizontal contacts and unconformity
- Main vein and breccia pipe expected below unconformity
- Some mineralized veins penetrate up into "cap rock"