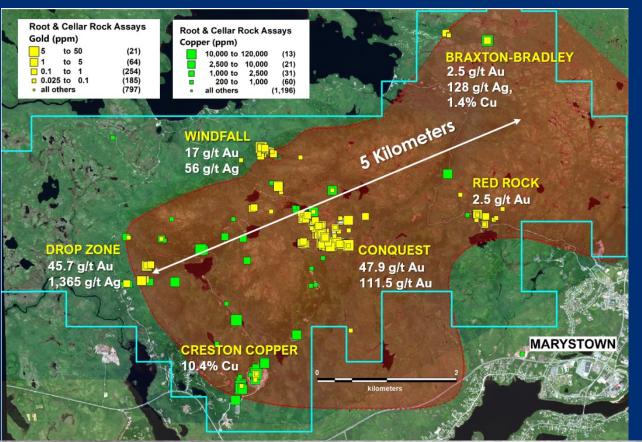

## EPITHERMAL GOLD/COPPER PORPHYRY

Supported by hundreds of gold anomalous surface samples, modelling of the data has defined a very large epithermal gold-silver system in the Conquest Zone in Root & Cellar.

High grade copper, in a porphyry setting, exists within two kilometers of the Conquest Gold System at Creston.

#### **ROOT & CELLAR PROPERTY**

- Conquest North and South IP targets combine for a strikelength of 3 kilometers.
- IP anomalies generally correlate well with distinct magnetic low
- Locally pooling of mineralization at sub-horizontal contacts and unconformity
- Main vein and breccia pipe expected below unconformity
- Some mineralized veins penetrate up into "cap rock"