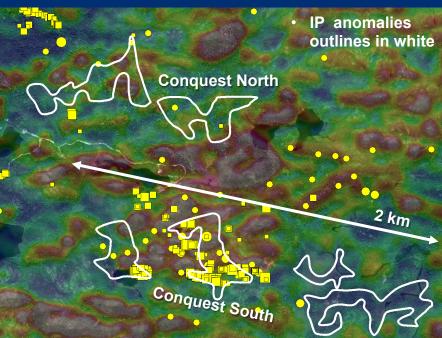

### A Unique Opportunity...

Top of IP anomaly

#### **ROOT & CELLAR PROPERTY**

- Conquest North and South IP targets combine for a strikelength of 3 kilometers.
- IP anomalies generally correlate well with distinct magnetic low
- Locally pooling of mineralization at sub-horizontal contacts and unconformity
- Main vein and breccia pipe expected below unconformity
- Some mineralized veins penetrate up into "cap rock"